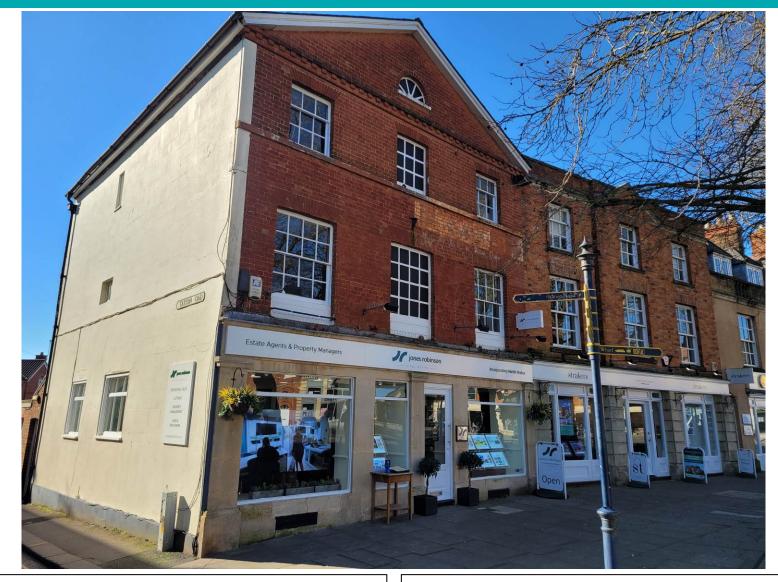

## Office 1, 4 & 5 Market Place, Devizes, SN10 1AP

A well-positioned first floor office in a Grade II listed building overlooking the Market Place in the centre of Devizes. Office 1 comes to a total of approximately 197 sq ft and benefits from period features and communal use of a WC and kitchenette.

The market town of Devizes is within striking distance of Marlborough, Chippenham & Melksham and has easy reach of the M4 & A303 via the A350.

- Available on IRI terms.
- Access shared with Jones Robinson through the ground floor.
- Rateable value not currently assessed but the room will qualify for 100% small business rates relief.
- Services: Mains water, electricity, and drainage.
- To let for **£225 pcm** exclusive.
- Viewing by appointment; contact Andrew Stibbard on 07915 668232.